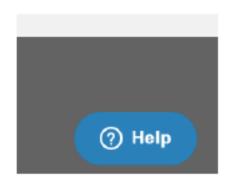

#### Help

 Lower right of every screen after logging in

#### Getting Help

 After clicking 'Help', user will be presented with a screen to send a message