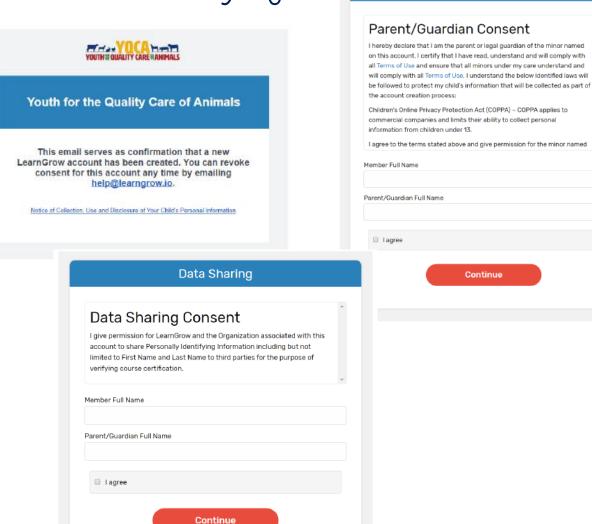

### Creating An Account -FFA & Independent

Enter information for the individual whose name will appear on the certificate

A parent or guardian must create the account for a member that is 12 or younger

Email entered for member that is 12 or younger, must be that of a parent or guardian

#### For members 12 or younger

**Parental** 

Continue