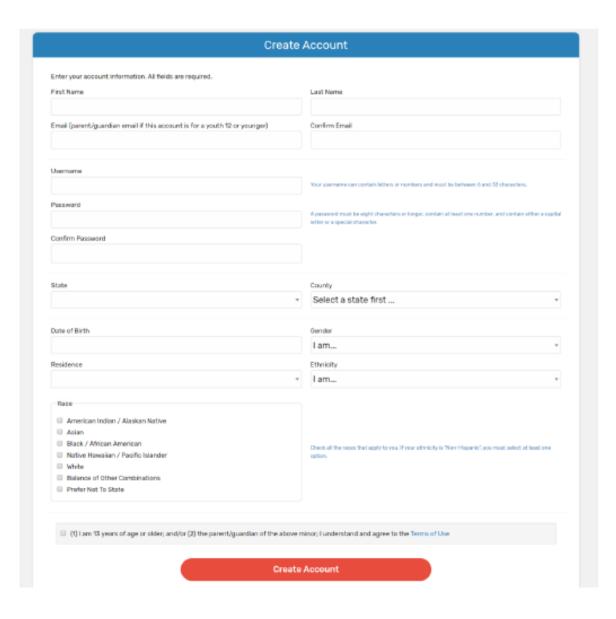

### Creating An Account -FFA & Independent

Enter information for the individual whose name will appear on the certificate

A parent or guardian must create the account for a member that is 12 or younger

Email entered for member that is 12 or younger, must be that of a parent or guardian