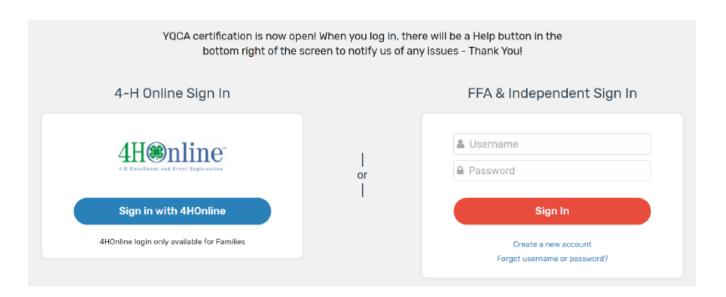

#### Go to https://yqca.learngrow.io 4-H Online Sign In

If you have an Active account in 4-H Online, select to Sign in with 4HOnline.

Will be prompted so select a state, then enter the Login information for your 4-H Online account.

#### FFA & Independent Sign In

For FFA members and those who do not have an active 4-H Online account