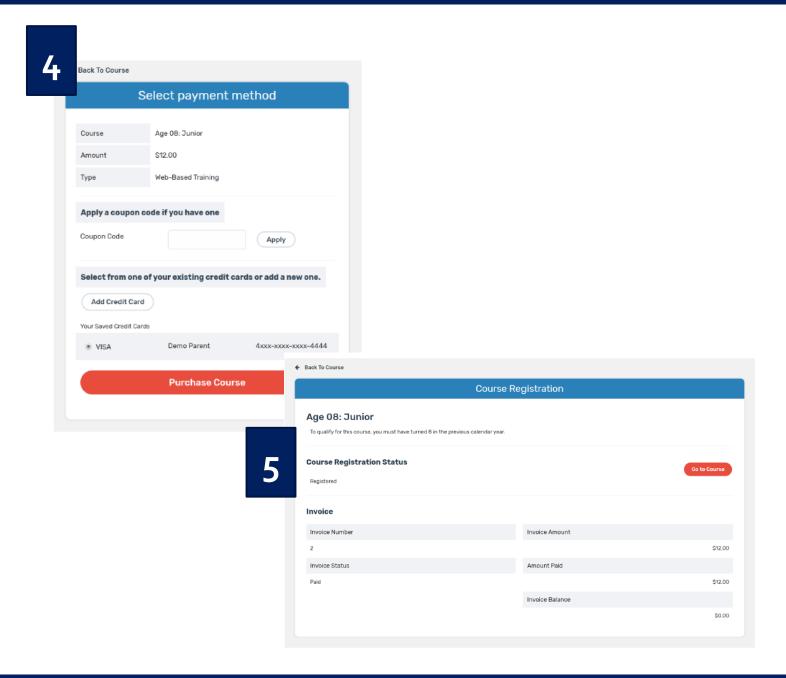

se listed

- Be sure the select Web-Based Training
- Read the description of the course carefully to make sure the individual associated with the account meets the requirements



# Navigating The Account - Menu

#### Account Menu

 Upper right of every screen after logging in

#### My Account Screen

- Shows individual's information
- If account is not linked to 4-H Online, password can be changed here





# Navigating The Account - Help

#### Help

 Lower right of every screen after logging in

#### Getting Help

 After clicking 'Help', user will be presented with a screen to send a message





## PURCHASING A COURSE

### Purchasing A Course

- 1. Select a course
- 2. Purchase the course
- 3. Pay for the course



### Purchasing A Course

- 4. Finalizing payment5. Viewing the receipt



# COMPLETING CERTIFICATION

# Completing A Course

### Must pass 3 quizzes to get certified

- Animal Well-Being
- Food Safety
- Life Skills

#### Select a Knowledge Builder and Skills to gain knowledge and test your skill

Status will show throughout to track progress

#### Back to Course

 Will return user to menu page to select another Knowledge Builder, Skills Lab or Quix



# Printing A Certificate

Return to course menu screen to print certificate after all quizzes have been passed

Can download as a PDF to save locally and/or send electronically