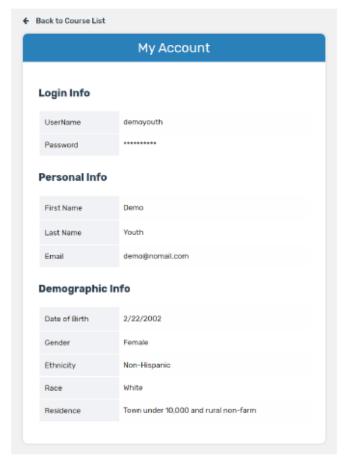

#### My Account Screen

- Shows individual's information
- If account is not linked to 4-H Online, password can be changed here