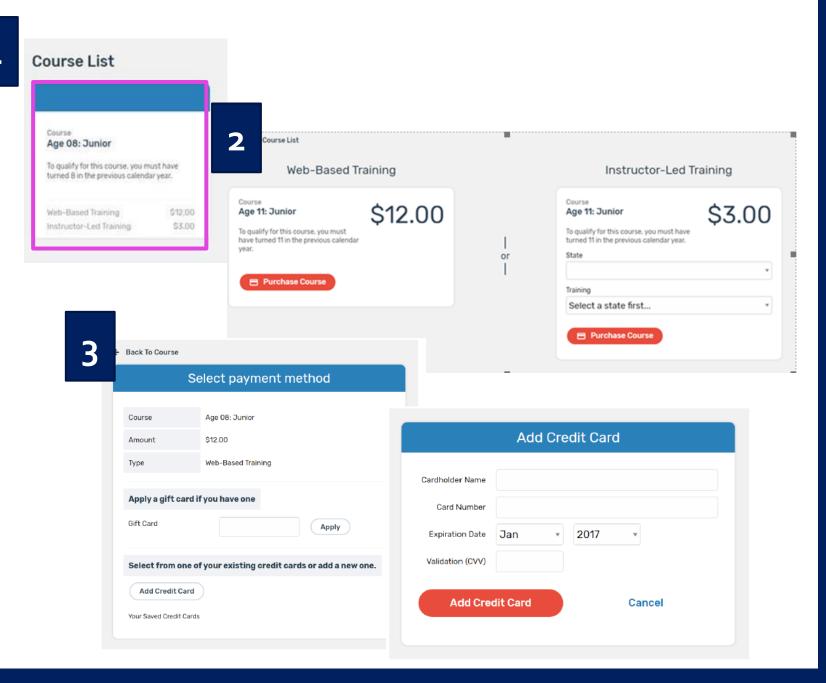

### Purchasing A Course

- 1. Select a course
- 2. Purchase the course
- 3. Pay for the course

### Purchasing A Course

- 4. Finalizing payment5. Viewing the receipt