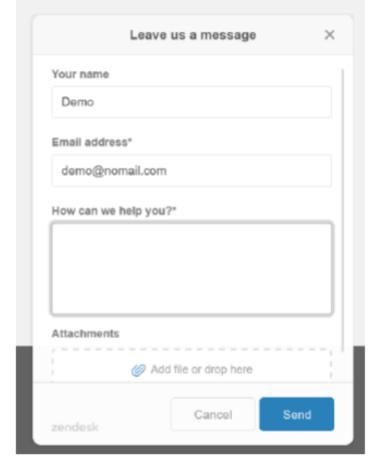

#### Getting Help

 After clicking 'Help', user will be presented with a screen to send a message