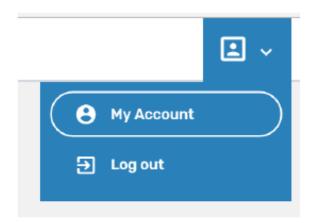

#### Account Menu

 Upper right of every screen after logging in

#### My Account Screen

- Shows individual's information
- If account is not linked to 4-H Online, password can be changed here