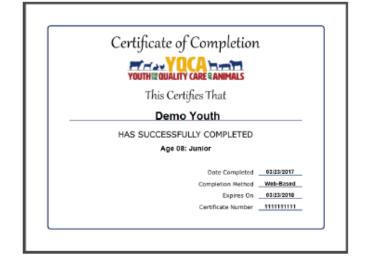

# Printing A Certificate

Return to course menu screen to print certificate after all quizzes have been passed

Can download as a PDF to save locally and/or send electronically