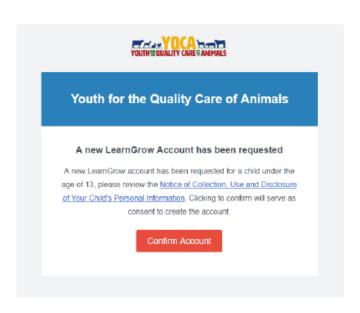

#### Enter a Username

After creating your account, you can still log in with your 4-H Online credentials. The username will be used if you decide to disconnect your account from 4-H Online.

4

| Complete Your Account  You're almost done! Please enter a username for your account. |                                                                   |
|--------------------------------------------------------------------------------------|-------------------------------------------------------------------|
|                                                                                      |                                                                   |
| (1) I am 13 years of age or older above minor; I understand and                      | ; and/or (2) the parent/guardian of the agree to the Terms of Use |
|                                                                                      |                                                                   |
| Create Account                                                                       | Cancel                                                            |
|                                                                                      |                                                                   |

### Creating An Account -FFA & Independent

Enter information for the individual whose name will appear on the certificate

A parent or guardian must create the account for a member that is 12 or younger

Email entered for member that is 12 or younger, must be that of a parent or guardian