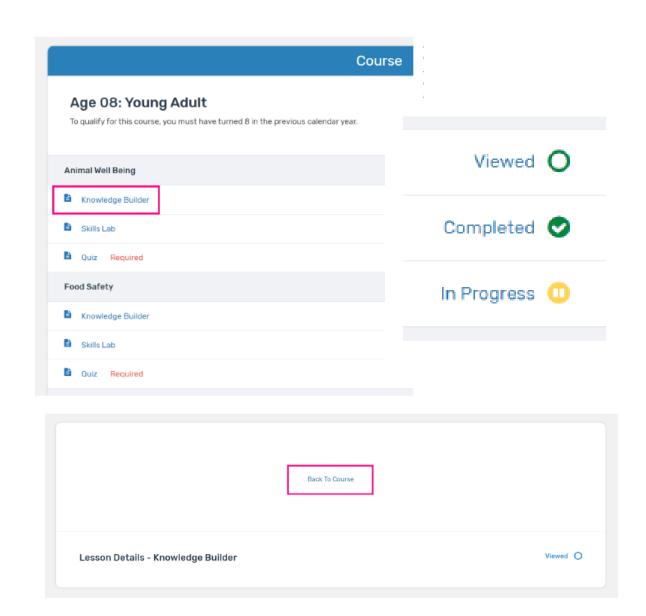

#### Select a Knowledge Builder and Skills to gain knowledge and test your skill

Status will show throughout to track progress

#### Back to Course

 Will return user to menu page to select another Knowledge Builder, Skills Lab or Quix