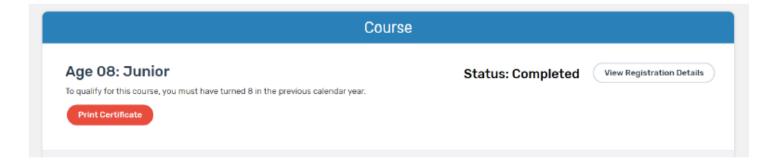

# Printing A Certificate

Return to course menu screen to print certificate after all quizzes have been passed

Can download as a PDF to save locally and/or send electronically