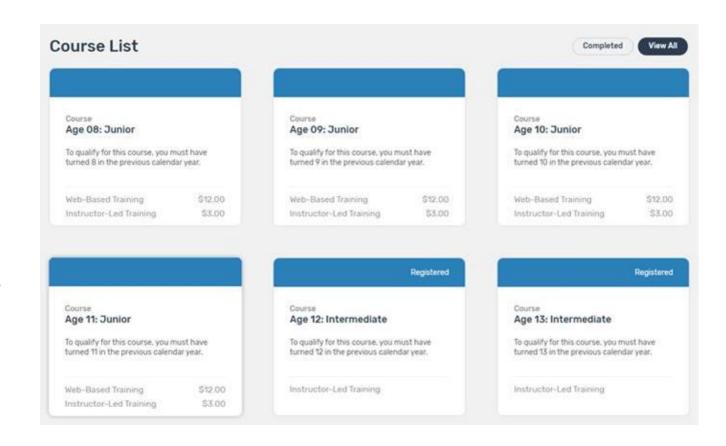

# Navigating The Account

Home screen for member

To start a course, click one of the course listed

- Be sure the select Web-Based Training
- Read the description of the course carefully to make sure the individual associated with the account meets the requirements