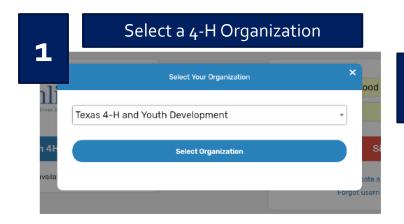

#### Go to https://yqca.learngrow.io 4-H Online Sign In

If you have an Active account in 4-H Online, select to Sign in with 4HOnline.

Will be prompted so select a state, then enter the Login information for your 4-H Online account.