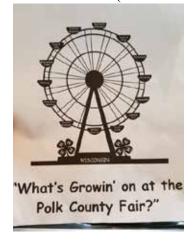

The 2018 4-H T-shirts are Sport Grey Gildan Ultra Cotton in a polyester/cotton blend. The t-shirts will have the Polk County Wisconsin 4-H in the shape of Wisconsin on the front lapel in forest green color with the Ferris wheel on the back with your club name above in forest green print. See the logos below:

### CLUB NAME (Colors in logo reduced to forest green.)