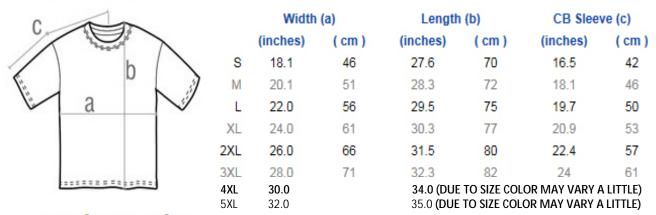

#### Gildan® Ultra Cotton® Adult T-Shirt

Gildan® Ultra Cotton® Youth T-Shirt

|    | Width (a) |        | Length (b) |        | CB Sleeve (c) |        |
|----|-----------|--------|------------|--------|---------------|--------|
|    | (inches)  | ( cm ) | (inches)   | ( cm ) | (inches)      | ( cm ) |
| YS | 16.9      | 43     | 20.3       | 53     | 15.0          | 38     |
| ΥM | 18.1      | 46     | 22.4       | 57     | 16.1          | 41     |
| YL | 18.9      | 48     | 24.4       | 62     | 16.9          | 43     |
|    |           |        |            |        |               |        |